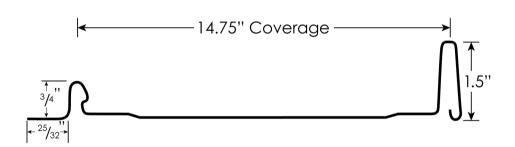

## THE SPECS

- 26ga Standard; 24ga
  Available
- 14.75" net coverage
- 1.5" rib height
- 3:12 minimum slope
- Striations or Minor Rib
  Available