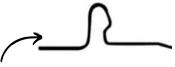

## HIDDEN FASTENER TECHNOLOGY

DuraLock features a snap lock design that does not require a mechanical seamer making for a faster, easier installation.

The perforated flange on

the under lap side of the panel allows for the installation of a concealed, low profile fastener giving you a roof with zero screw penetrations.