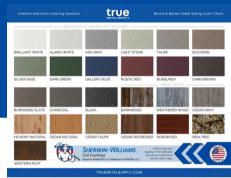

metal siding made simple™





Choose from multiple color options.

## SEAMLESS FINISH

Steel Board and Batten siding offers the beautiful look of realistic wood siding without the hassle of preventative maintenance. With industry leading WeatherXL® Crinkle textured paint finish from Sherwin-Williams on a concealed fastened panel, Board & Batten offers a seamless finish and breathtaking aesthetic. Unlike wood siding, these steel panels aren't susceptible to termite damage, won't chip, crack, or need repainted, and are extremely energy efficient.

## THE SPECS

- 26ga Standard
- 10" net coverage
- 3/4" rib height
- WeatherXL® Crinkle
  Coating, AZ55 Galvalume®
  mill finish available
- AZ50 Galvalume® substrate for painted material

## THE RATINGS

- Structural Performance:
  ASTM E 330 UL580 Class
  90 Wind Uplift
  C