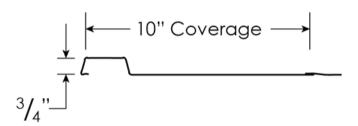

## THE SPECS

- 26ga Standard
- 10" net coverage
- 3/4" rib height
- WeatherXL® Crinkle
  Coating, AZ55 Galvalume®
  mill finish available
- AZ50 Galvalume® substrate for painted material