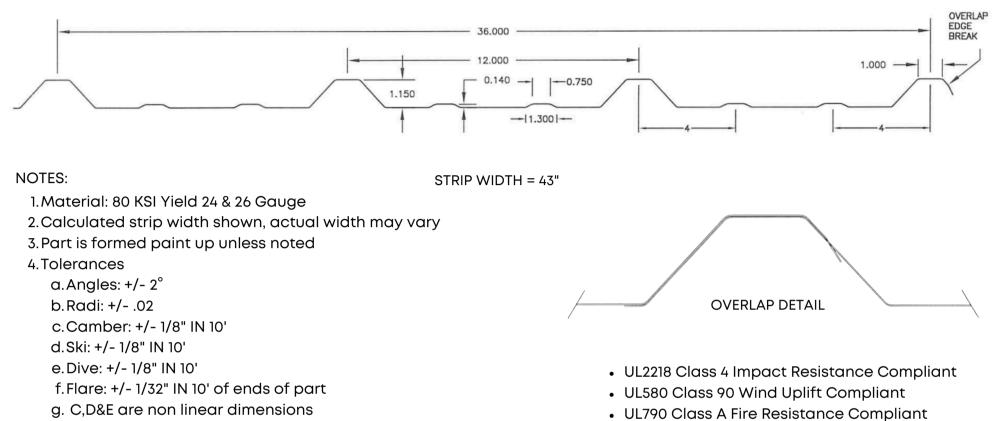

## **PBR-PANEL**

5. Tolerances measured in 10' lengths with part laying flat on it's back.

Miami-Dade County Approval Compliant

| SECTION PROPERTIES |                      |                       |                 |                       |               |                          |               |             | ALLOWABLE UNIFORM LIVE LOADS, psf<br>For various fastener spacings |     |    |    |    |     |              |     |     |    |    |  |
|--------------------|----------------------|-----------------------|-----------------|-----------------------|---------------|--------------------------|---------------|-------------|--------------------------------------------------------------------|-----|----|----|----|-----|--------------|-----|-----|----|----|--|
| Ga                 | <b>Width</b><br>(in) | <b>Yield</b><br>(ksi) | Weight<br>(psf) | Top in<br>Compression |               | Bottom in<br>Compression |               | Inward Load |                                                                    |     |    |    |    |     | Outward Load |     |     |    |    |  |
|                    |                      |                       |                 | lxx<br>in⁴/ft         | Sxx<br>in³/ft | lxx<br>In⁴/ft            | Sxx<br>In³/ft | 2'          | 3'                                                                 | 4'  | 5' | 6' | 7' | 2'  | 3'           | 4'  | 5'  | 6' | 7' |  |
| 26                 | 36                   | 80                    | 0.84            | 0.0367                | 0.0367        | 0.0317                   | 0.0458        | 261         | 129                                                                | 76  | 49 | 35 | 23 | 223 | 107          | 62  | 40  | 28 | 21 |  |
| 24                 | 36                   | 50                    | 1.09            | 0.0560                | 0.0579        | 0.0457                   | 0.0613        | 330         | 153                                                                | 88  | 57 | 39 | 29 | 314 | 145          | 83  | 53  | 37 | 27 |  |
| 22                 | 36                   | 50                    | 1.43            | 0.0800                | 0.0860        | 0.0633                   | 0.0816        | 453         | 207                                                                | 118 | 76 | 53 | 39 | 474 | 217          | 124 | 124 | 55 | 41 |  |